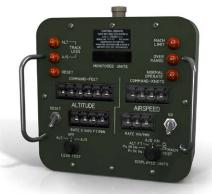

## NSN: 4920-01-145-5022 P/N: 18910470003 P/N: 17910470010

The TTU-205 Remote Control unit (RCU) enables complete testing with the TTU-205 Series Test Sets, directly from the cockpit. A single operator can perform all testing, by commanding Airspeed and Altitude commands from the RCU's front panel - all while maintaining visual contact on the instruments under test.

The rugged and lightweight and RCU's portability makes it an ideal tool for troubleshooting problems. Additionally, it can minimize potential instrument damage by allowing technicians to simultaneously control the test equipment while keeping an eye on the instrument under test. It can also reduce overall maintenance costs by substantially cutting the time it takes to troubleshoot and test an instrument..