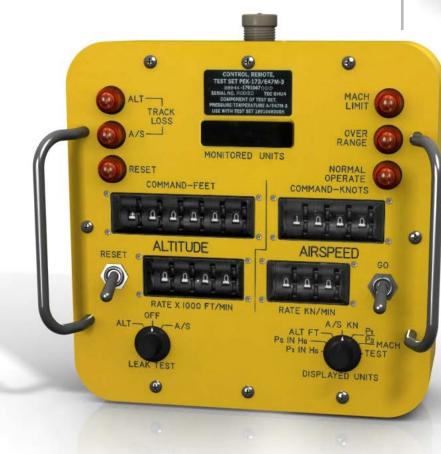

## NSN: 4920-01-145-5022 P/N: 18910470003 P/N: 17910470010

The TTU-205 Remote Control unit (RCU) enables complete testing with the TTU-205 Series Test Sets, directly from the cockpit. A single operator can perform all testing, by commanding Airspeed and Altitude commands from the RCU's front panel - all while maintaining visual contact on the instruments under test.

The rugged and lightweight and RCU's portability makes it an ideal tool for troubleshooting problems. Additionally, it can minimize potential instrument damage by allowing technicians to simultaneously control the test equipment while keeping an eye on the instrument under test. It can also reduce overall maintenance costs by substantially cutting the time it takes to troubleshoot and test an instrument..