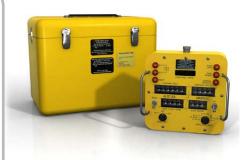

## TESTVONICS TTU-205 Remote Control Unit

## NSN: 4920-01-145-5022 P/N: 18910470003 P/N: 17910470010

The TTU-205 Remote Control unit (RCU) enables complete testing with the TTU-205 Series Test Sets, directly from the cockpit. A single operator can perform all testing, by commanding Airspeed and Altitude commands from the RCU's front panel - all while maintaining visual contact on the instruments under test.

- 50' or 100' foot test cable included
- Rugged, yet lightweight RCU weighs only 5.5 lbs
- Available in Yellow, Green and Gray. Call for availability Storage cases provided based on availability

TestVonics Incorporated 375 Jaffrey Road Peterborough, NH 03458 CAGE: 1A9E1 Phone: (603) 924-5922 Web: www.testvonics.com